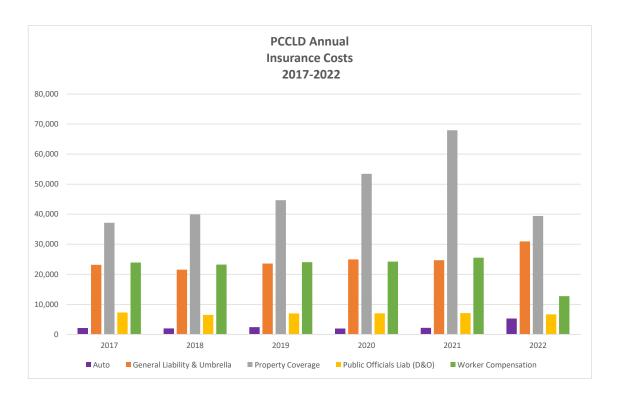

## **PCCLD Corporate Insurance Costs**

|            |              |       | General<br>Liability & | Property |       | Corporate<br>Insurance |        | Worker<br>Compensat | GRAND   | Cyber     |          |
|------------|--------------|-------|------------------------|----------|-------|------------------------|--------|---------------------|---------|-----------|----------|
|            | Year         | Auto  | Umbrella               | Coverage | (D&O) | Total                  | Year   | ion                 | TOTAL   | Liability | % Change |
| CSD Pool   | 2017         | 2,156 | 23,138                 | 37,157   | 7,272 | 69,722                 | 9%     | 23,899              | 93,621  | 0         | -        |
| CSD Pool   | 2018         | 1,959 | 21,543                 | 39,894   | 6,470 | 69,866                 | 0.2%   | 23,230              | 93,096  | 2889      | -        |
| CSD Pool   | 2019         | 2,397 | 23,584                 | 44,661   | 6,961 | 77,602                 | 11.1%  | 24,023              | 101,625 | 2889      | 0%       |
| CSD Pool   | 2020         | 1,937 | 24,948                 | 53,433   | 6,982 | 87,300                 | 12.5%  | 24,204              | 111,504 | 2976      | 3%       |
| CSD Pool   | 2021         | 2,175 | 24,677                 | 67,947   | 7,084 | 101,883                | 16.7%  | 25,504              | 127,387 | 3140      | 6%       |
| One Beacon | 2022         | 5,271 | 30927                  | 39,391   | 6,668 | 82,257                 | -19.3% | 12,730              | 94,987  | 7516      | 139%     |
| CSD Pool   | 2022 renewal | 2284  | 26217                  | 75,039   | 6,949 | 110,489                | 8.4%   | TBD                 | 110,489 | TBD       |          |