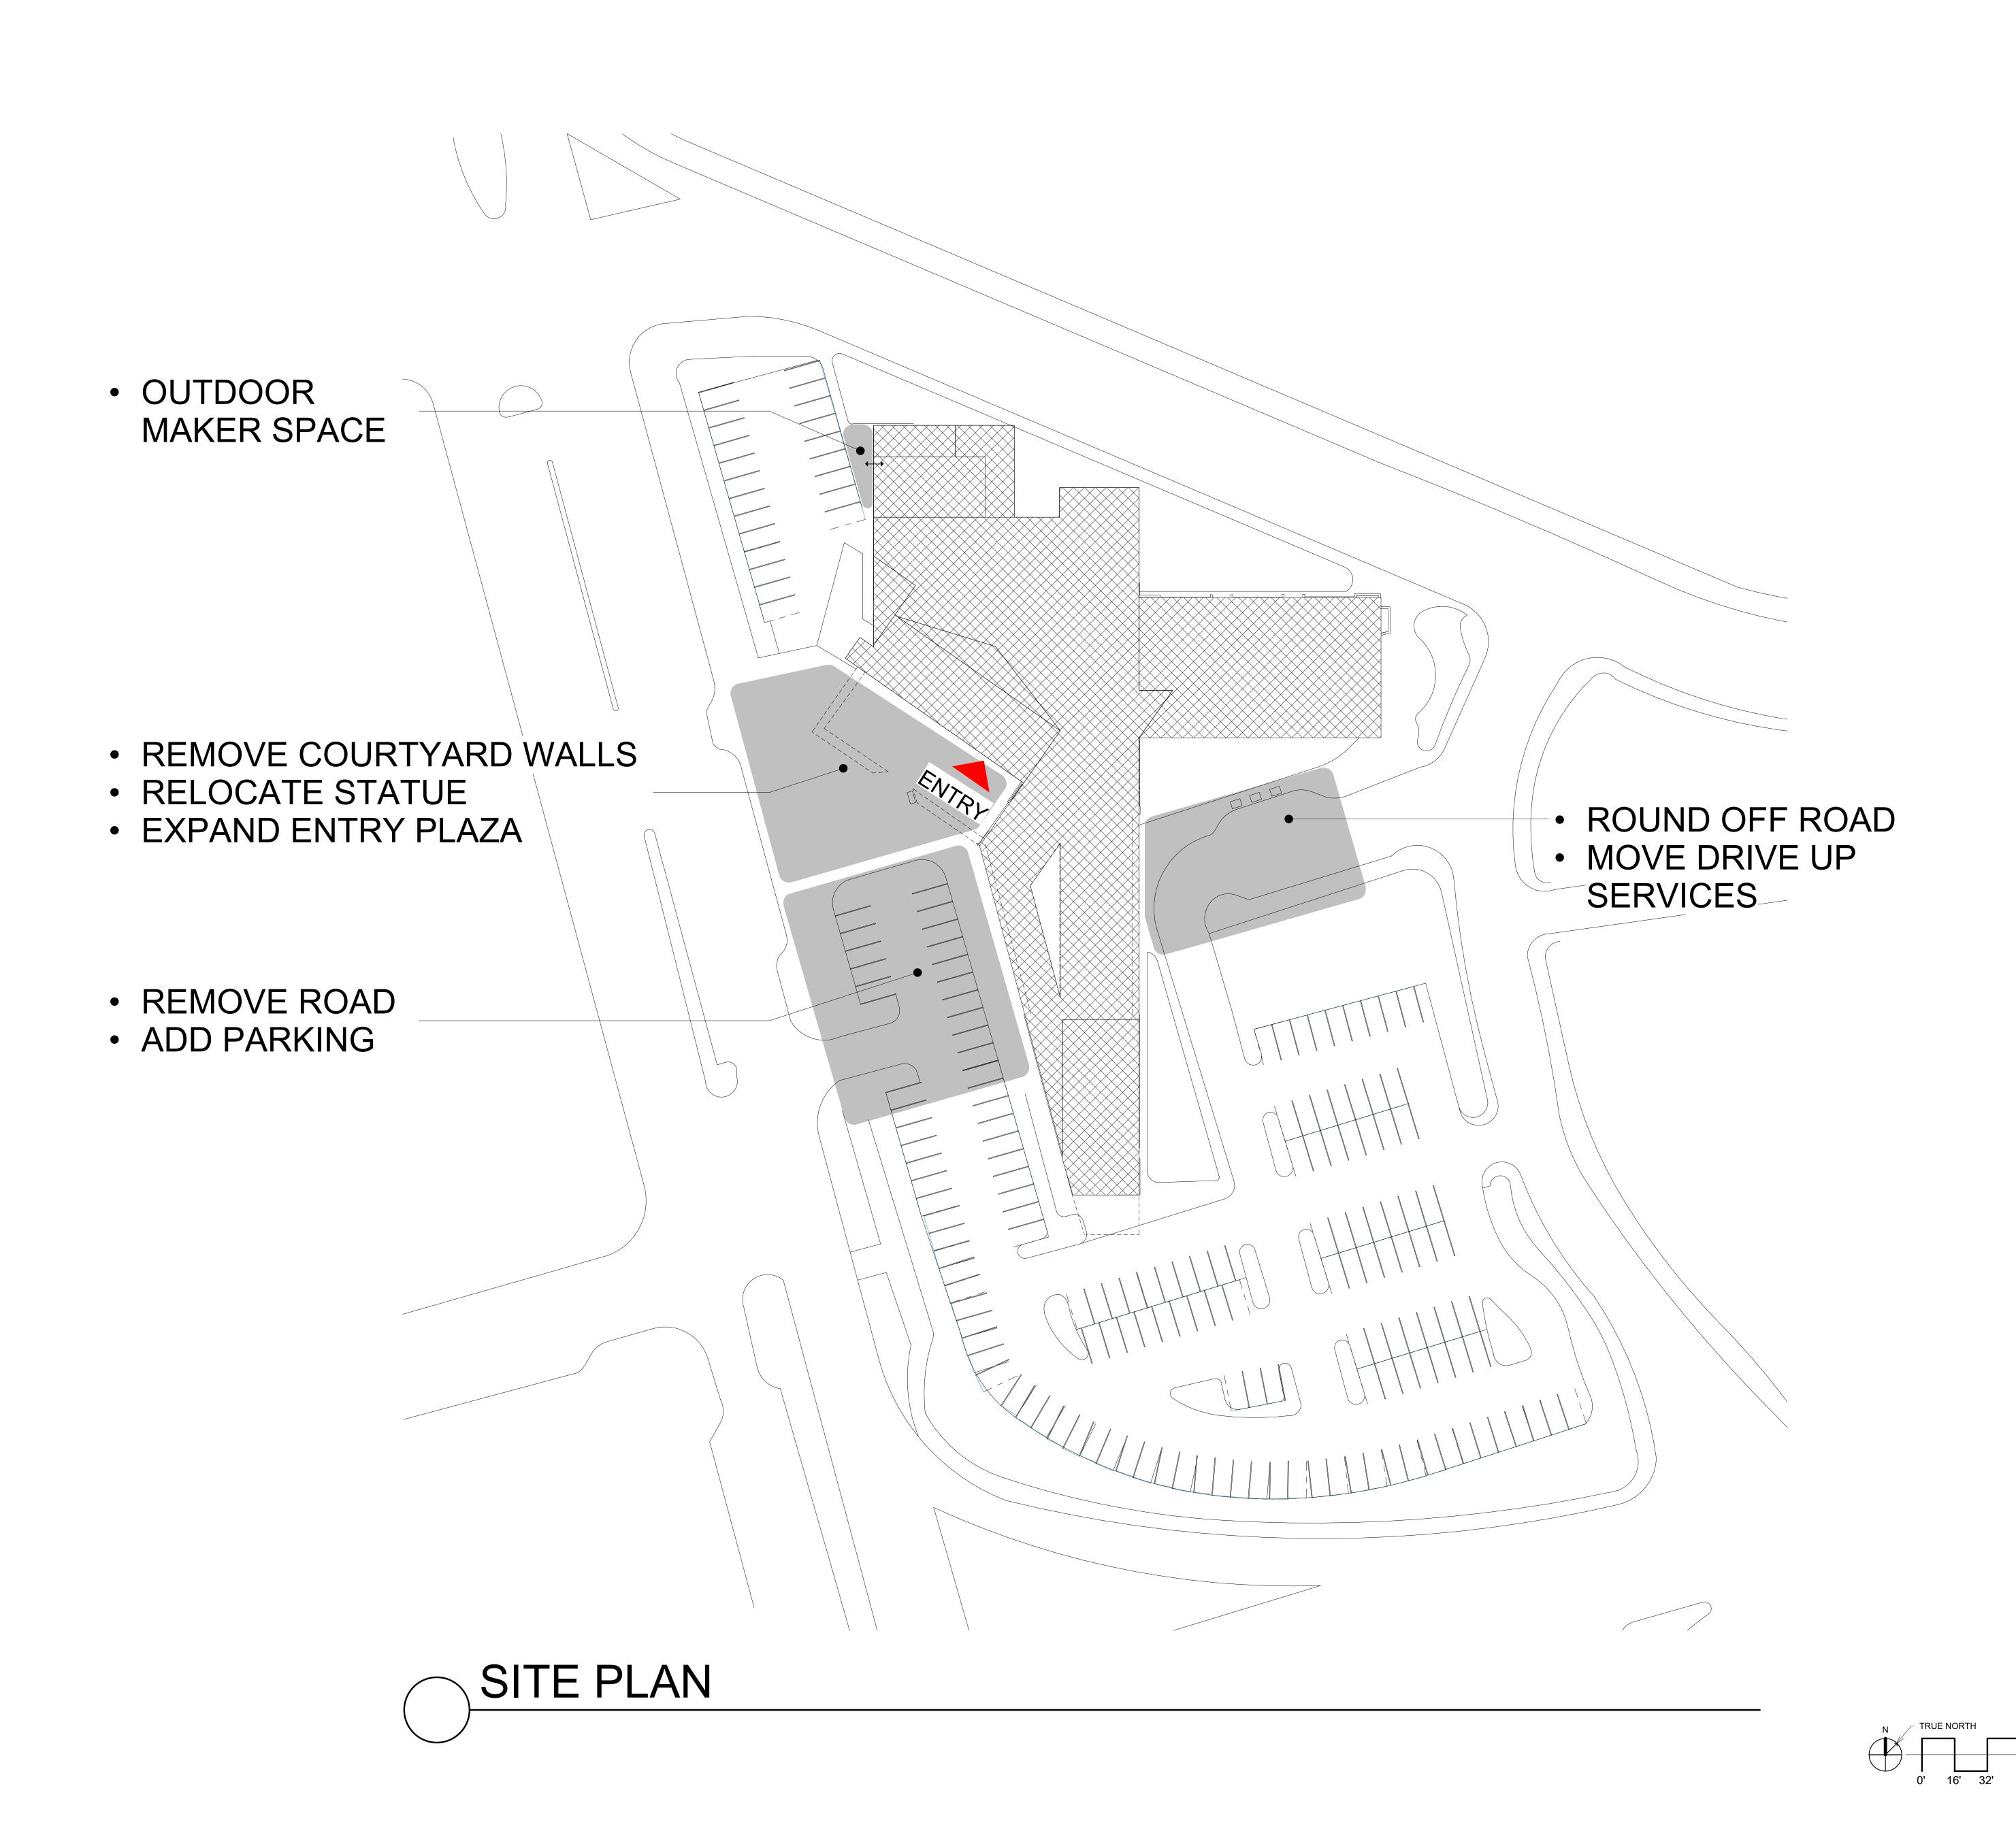

SITE PLAN

SCHEMATIC DESIGN SEPTEMBER 4, 2018

| PROJECT | PROJECT | DRAWN | CHECKED | No. | MNGR | BY | BY | 38011 | Approver | Designer | Checker

A-001

77.70.0

| SPACE                  | EXISTING<br>SF | NEW<br>SF |
|------------------------|----------------|-----------|
| AUDIO/VISUAL           | 1500 SF        | 2100 SF   |
| CAFE                   | - SF           | 950 SF    |
| CHILDREN'S             | 8700 SF        | 9200 SF   |
| DISPLAY                | 4800 SF        | 4800 SF   |
| EXHIBIT / INFO ZONE    | 700 SF         | 800 SF    |
| FICTION                | 5300 SF        | 3600 SF   |
| GENEALOGY              | 7300 SF        | 8200 SF   |
| HISPANIC COLLECTION    | 1300 SF        | 1500 SF   |
| MAKER SPACE            | 550 SF         | 3300 SF   |
| MEETING / EVENT SPACE  | 4900 SF        | 9300 SF   |
| NEW/POPULAR MATERIAL   | 2500 SF        | 1500 SF   |
| NON-FICTION            | 6300 SF        | 4700 SF   |
| PERIODICALS            | 1000 SF        | 1300 SF   |
| PRE-FUNCTION / EXHIBIT | 2700 SF        | 500 SF    |
| QUIET READING          | 700 SF         | 700 SF    |
| SEATING                | 1400 SF        | 1200 SF   |
| STAFF                  | 18900 SF       | 19000 SF  |
| TECHNOLOGY             | 1100 SF        | 2200 SF   |
| TEEN                   | 2300 SF        | 2900 SF   |
| THEATER                | 1700 SF        | 1700 SF   |
|                        |                |           |