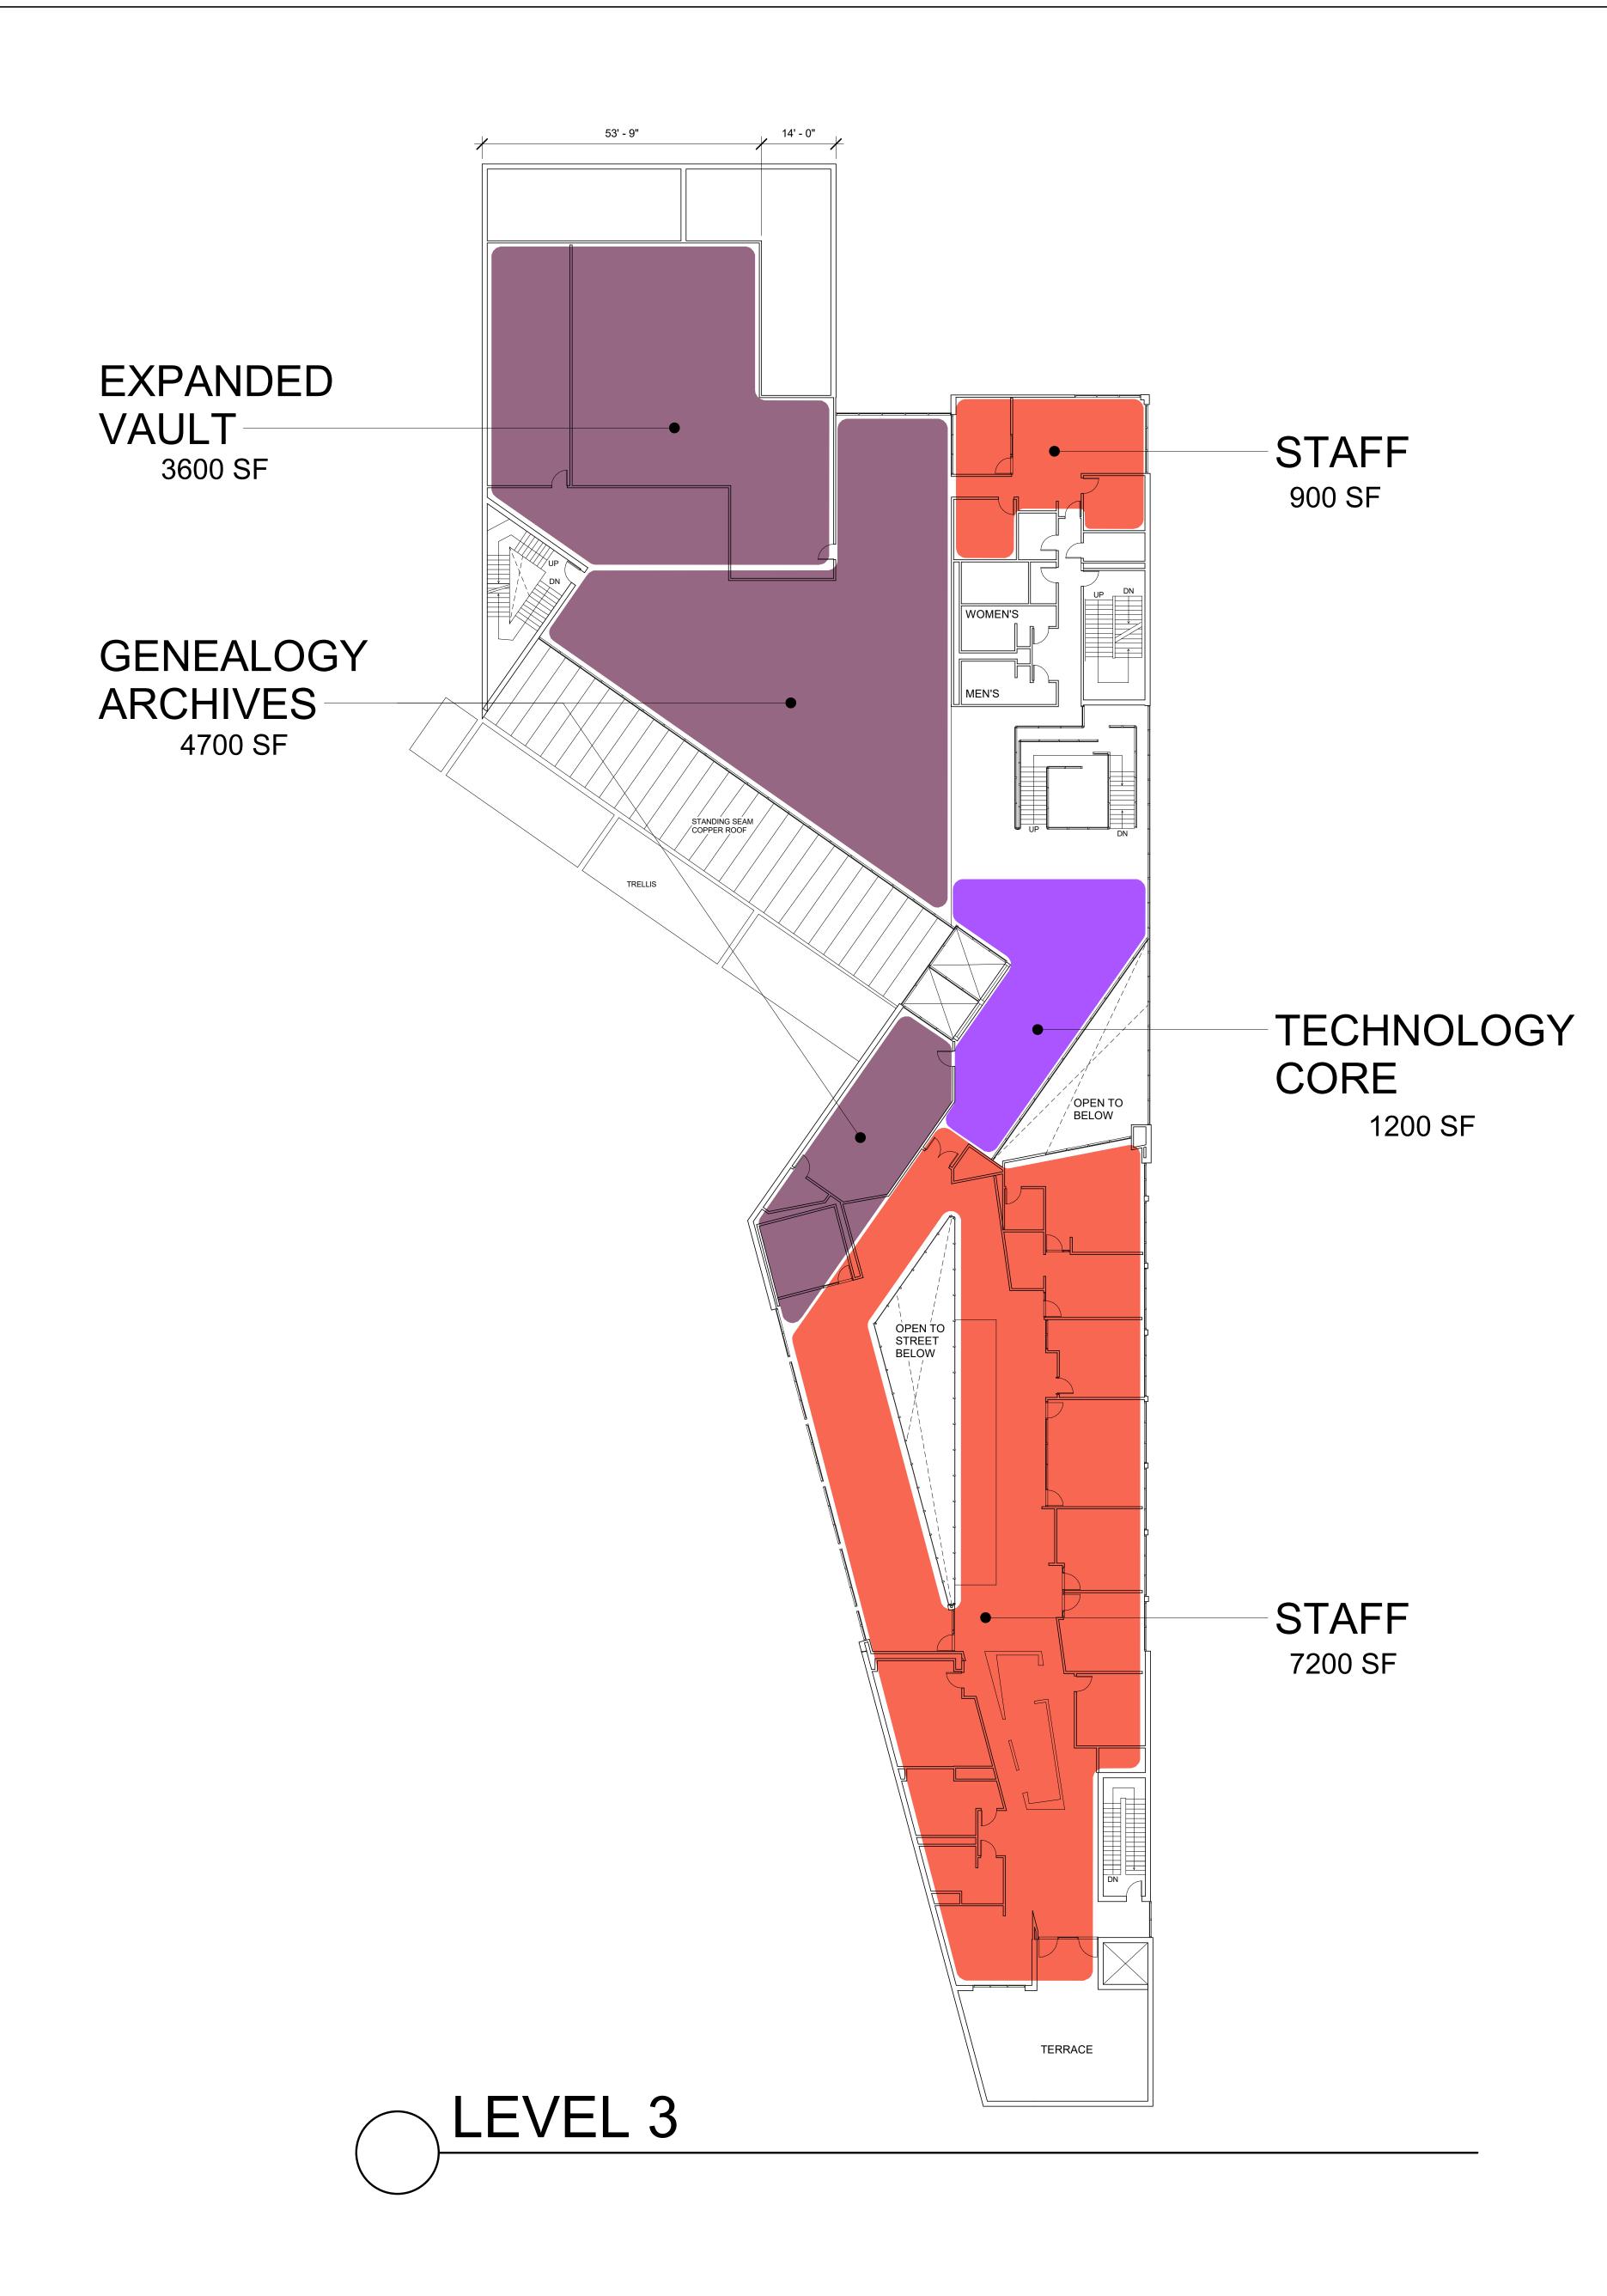

| A R | C H |        | G T | S          |
|-----|-----|--------|-----|------------|
| H   |     | J<br>R |     | <b>1</b> 5 |

ARCHITECTS

All reports, plans, specifications, computer files, field data, notes and other documents and instruments prepared by the Architect as instruments of service

shall remain the property of the Architect. The Architect shall retain all common law, statutory and other reserved rights, including copyright thereto.

FLOOR PLAN LEVEL 3

SCHEMATIC DESIGN
SEPTEMBER 4, 2018

PROJECT PROJECT DRAWN CHECKED
No. MNGR BY BY
38011 Approver Designer Checker

SHE

A-103

| SPACE                  | EXISTING<br>SF | NEW<br>SF |
|------------------------|----------------|-----------|
| AUDIO/VISUAL           | 1500 SF        | 2100 SF   |
| CAFE                   | - SF           | 950 SF    |
| CHILDREN'S             | 8700 SF        | 9200 SF   |
| DISPLAY                | 4800 SF        | 4800 SF   |
| EXHIBIT / INFO ZONE    | 700 SF         | 800 SF    |
| FICTION                | 5300 SF        | 3600 SF   |
| GENEALOGY              | 7300 SF        | 8200 SF   |
| HISPANIC COLLECTION    | 1300 SF        | 1500 SF   |
| MAKER SPACE            | 550 SF         | 3300 SF   |
| MEETING / EVENT SPACE  | 4900 SF        | 9300 SF   |
| NEW/POPULAR MATERIAL   | 2500 SF        | 1500 SF   |
| NON-FICTION            | 6300 SF        | 4700 SF   |
| PERIODICALS            | 1000 SF        | 1300 SF   |
| PRE-FUNCTION / EXHIBIT | 2700 SF        | 500 SF    |
| QUIET READING          | 700 SF         | 700 SF    |
| SEATING                | 1400 SF        | 1200 SF   |
| STAFF                  | 18900 SF       | 19000 SF  |
| TECHNOLOGY             | 1100 SF        | 2200 SF   |
| TEEN                   | 2300 SF        | 2900 SF   |
| THEATER                | 1700 SF        | 1700 SF   |