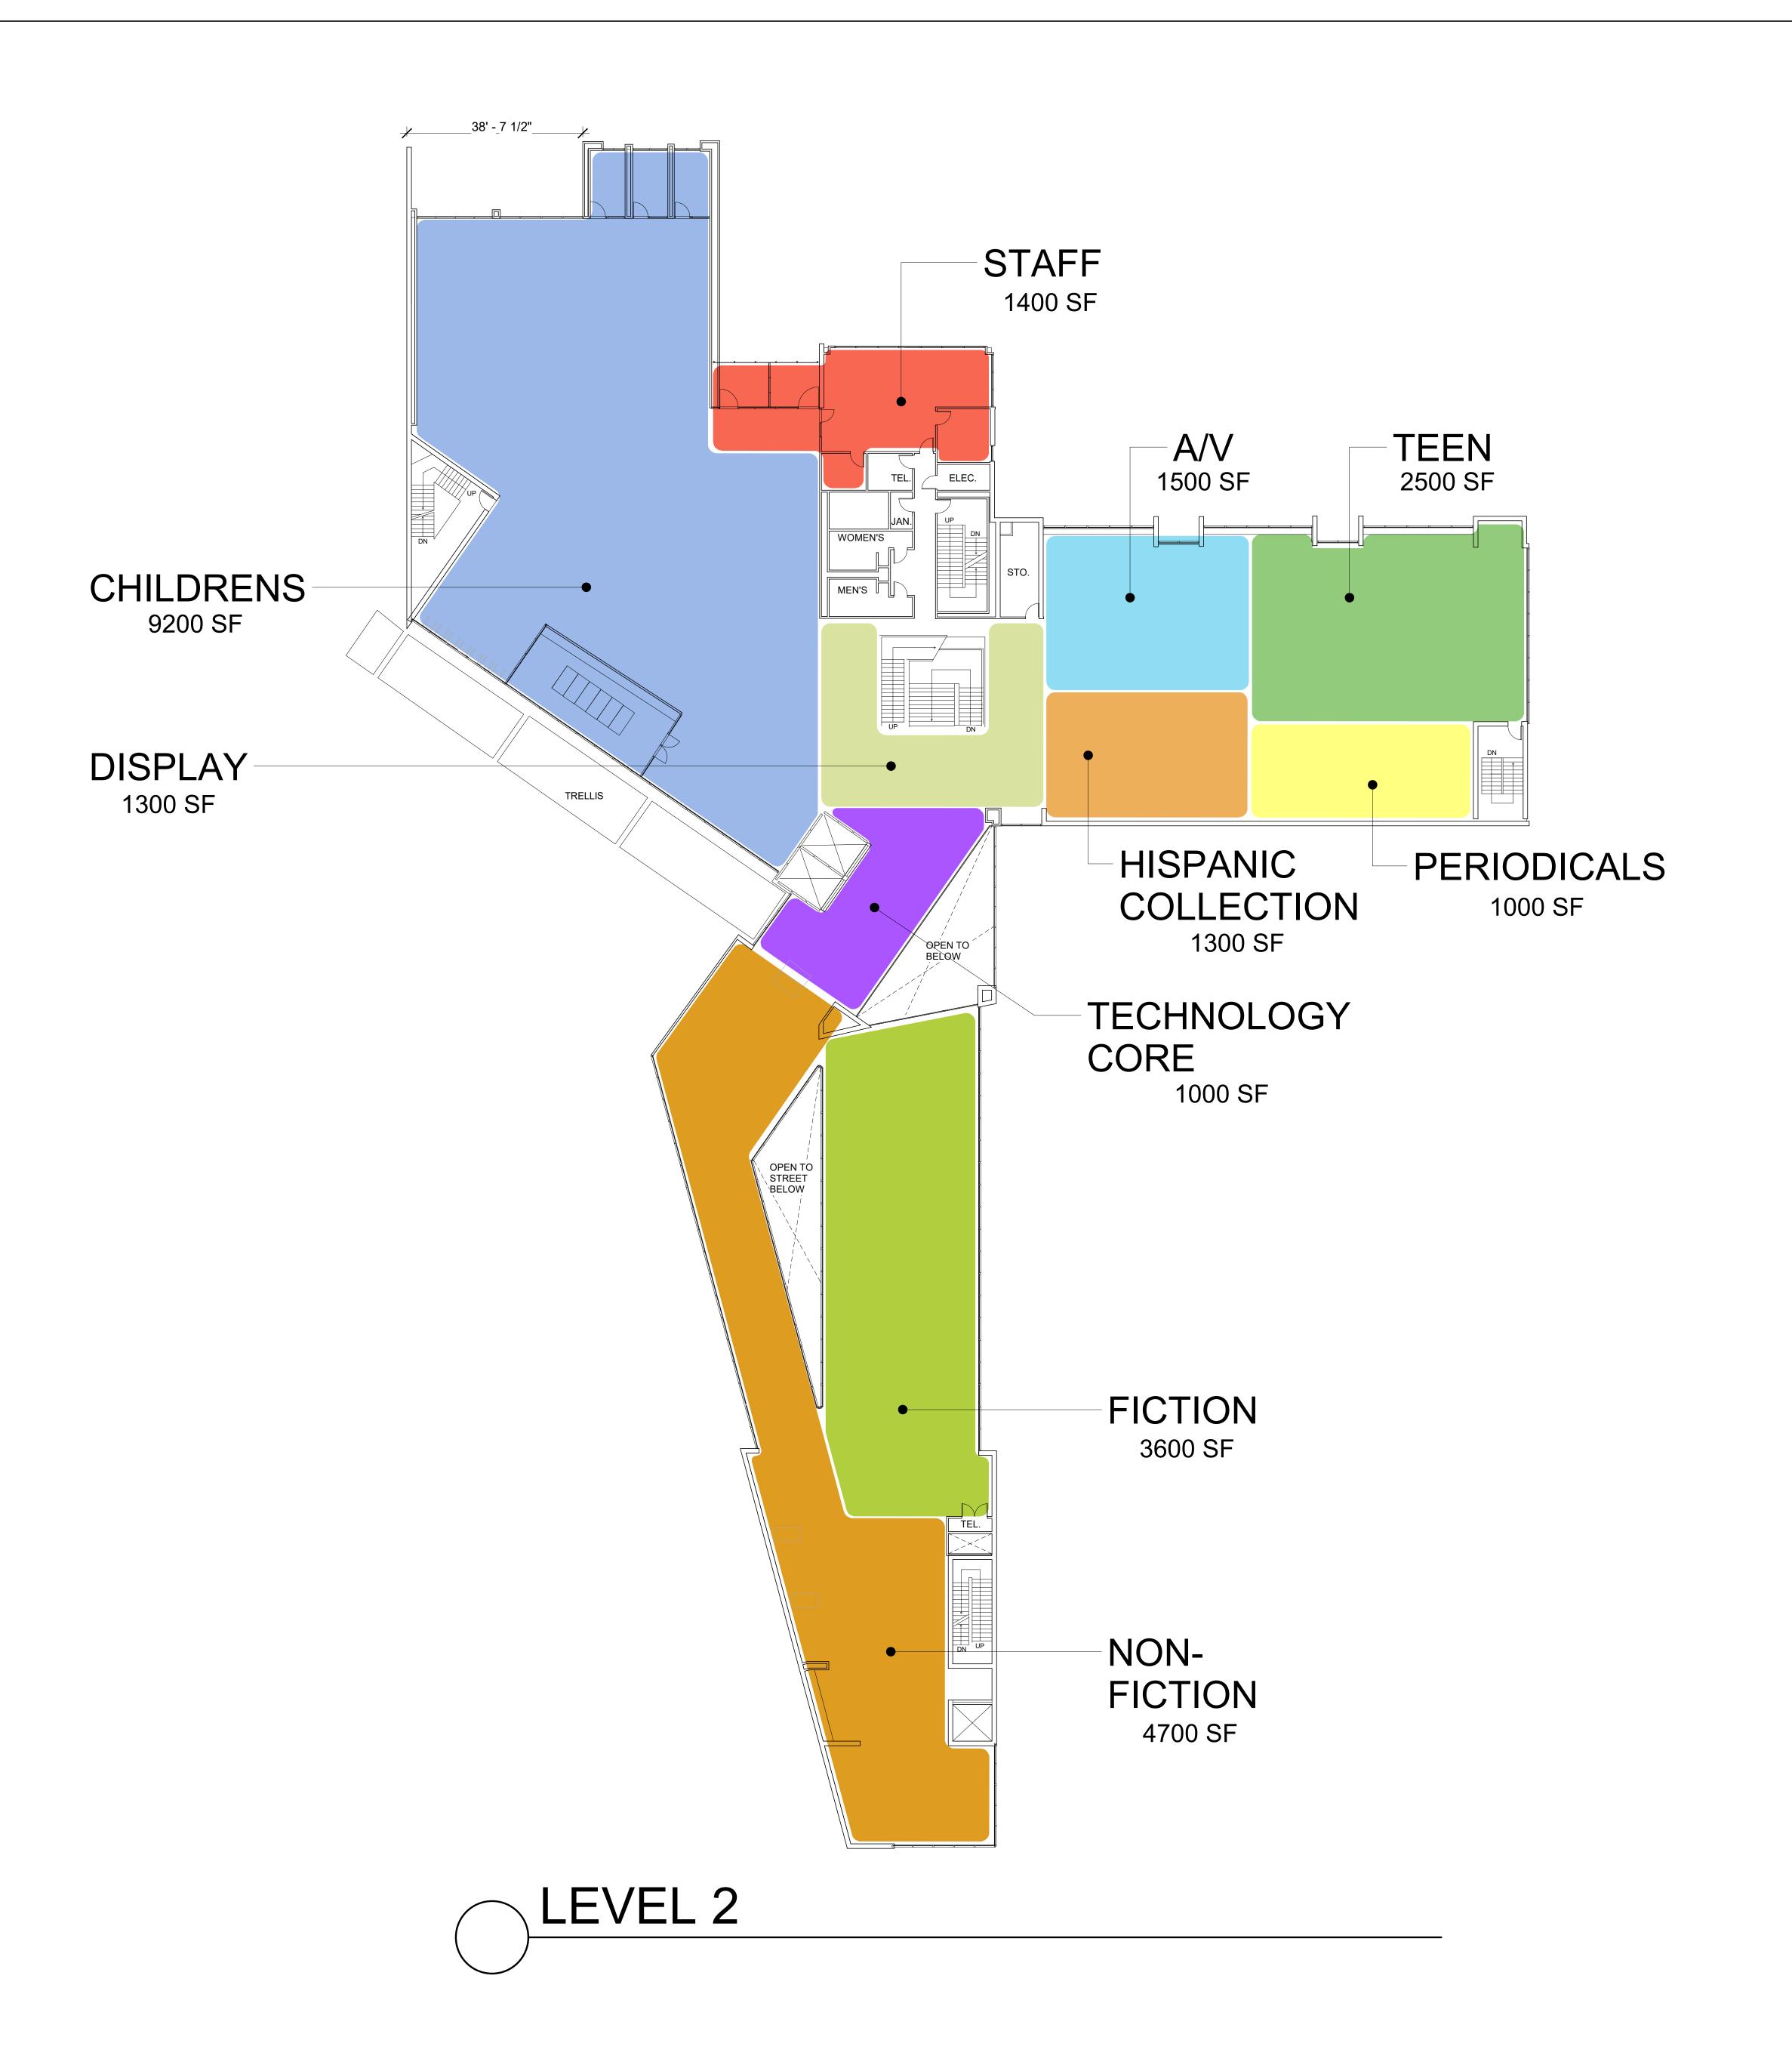

shall remain the property of the Architect. The Architect shall retain all common law, statutory and other reserved rights, including copyright thereto.

FLOOR PLAN LEVEL 2

SCHEMATIC DESIGN
SEPTEMBER 4, 2018
ROJECT | PROJECT | DRAWN | CHE

| PROJECT | PROJECT | DRAWN | CHECKED | No. | MNGR | BY | BY | 38011 | Approver | Designer | Checker

A-102

| SPACE                  | EXISTING<br>SF | NEW<br>SF |
|------------------------|----------------|-----------|
| AUDIO/VISUAL           | 1500 SF        | 2100 SF   |
| CAFE                   | - SF           | 950 SF    |
| CHILDREN'S             | 8700 SF        | 9200 SF   |
| DISPLAY                | 4800 SF        | 4800 SF   |
| EXHIBIT / INFO ZONE    | 700 SF         | 800 SF    |
| FICTION                | 5300 SF        | 3600 SF   |
| GENEALOGY              | 7300 SF        | 8200 SF   |
| HISPANIC COLLECTION    | 1300 SF        | 1500 SF   |
| MAKER SPACE            | 550 SF         | 3300 SF   |
| MEETING / EVENT SPACE  | 4900 SF        | 9300 SF   |
| NEW/POPULAR MATERIAL   | 2500 SF        | 1500 SF   |
| NON-FICTION            | 6300 SF        | 4700 SF   |
| PERIODICALS            | 1000 SF        | 1300 SF   |
| PRE-FUNCTION / EXHIBIT | 2700 SF        | 500 SF    |
| QUIET READING          | 700 SF         | 700 SF    |
| SEATING                | 1400 SF        | 1200 SF   |
| STAFF                  | 18900 SF       | 19000 SF  |
| TECHNOLOGY             | 1100 SF        | 2200 SF   |
| TEEN                   | 2300 SF        | 2900 SF   |
| THEATER                | 1700 SF        | 1700 SF   |