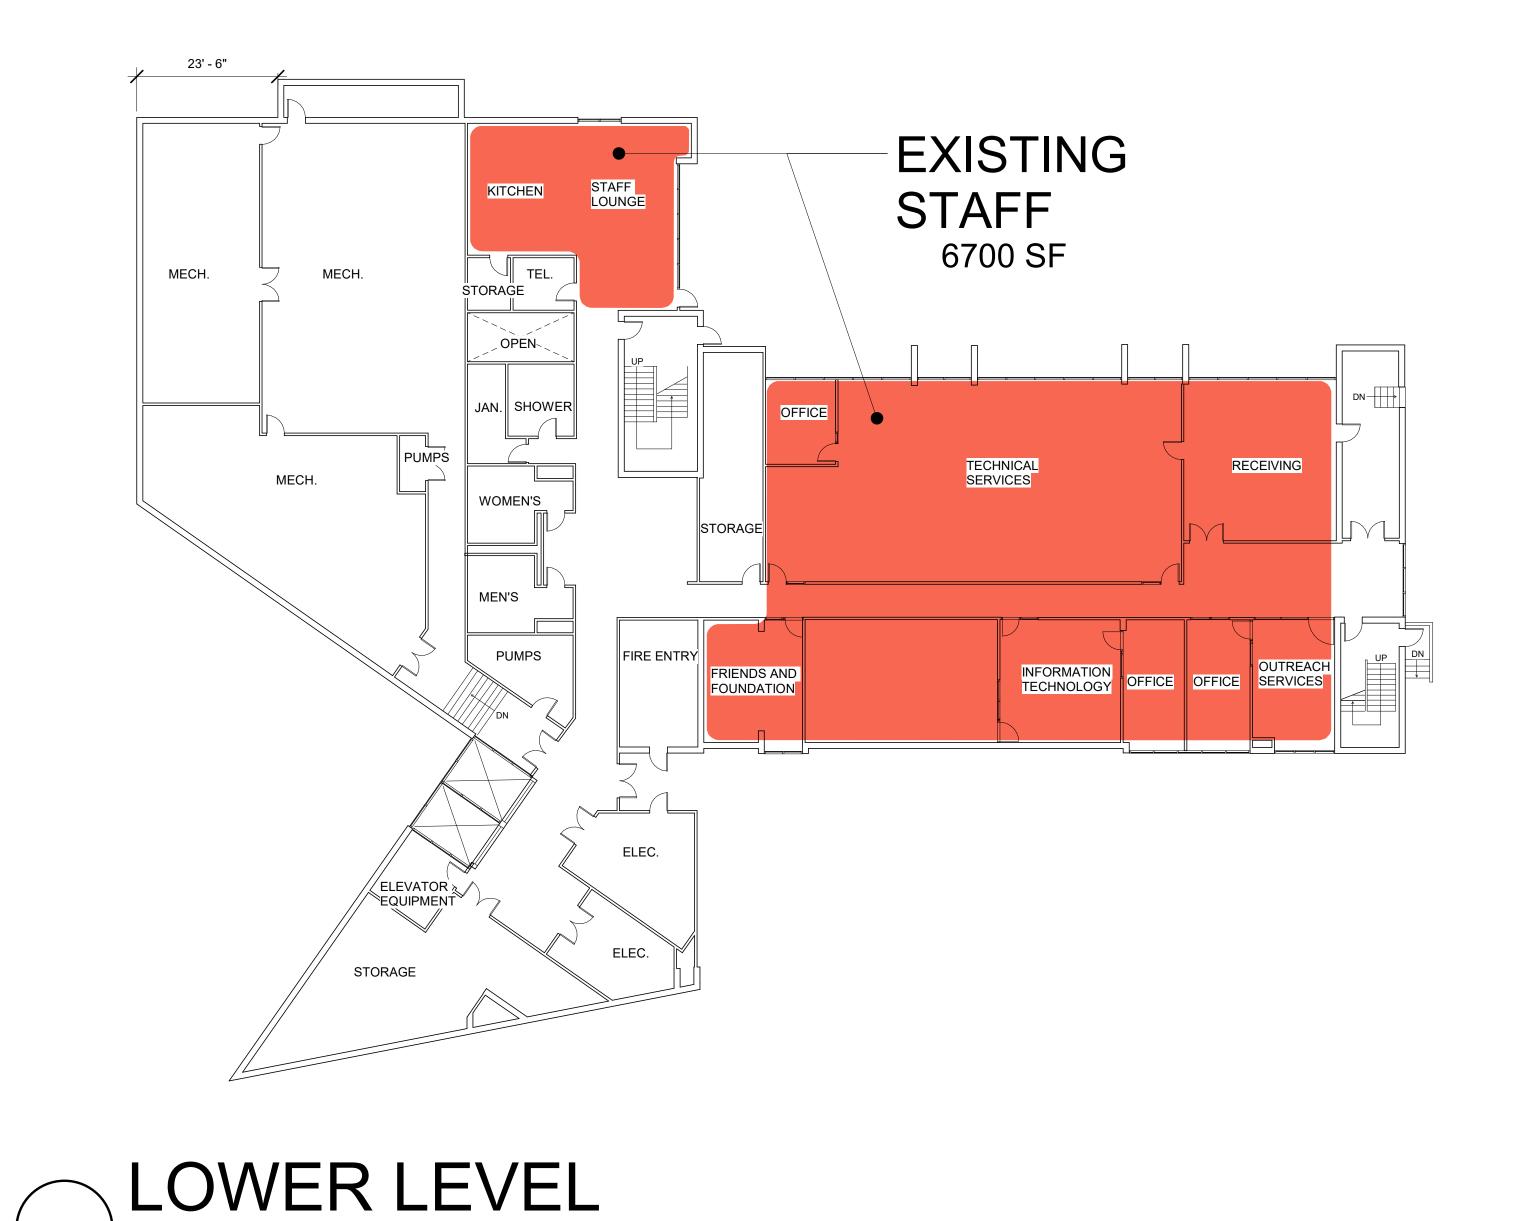

FLOOR PLAN LOWER LEVEL

SCHEMATIC DESIGN
SEPTEMBER 4, 2018

PROJECT PROJECT DRAWN CHECKED
No. MNGR BY BY
38011 Approver Designer Checker

SHEET

A-100

| SPACE                  | EXISTING<br>SF | NEW<br>SF |
|------------------------|----------------|-----------|
| AUDIO/VISUAL           | 1500 SF        | 2100 SF   |
| CAFE                   | - SF           | 950 SF    |
| CHILDREN'S             | 8700 SF        | 9200 SF   |
| DISPLAY                | 4800 SF        | 4800 SF   |
| EXHIBIT / INFO ZONE    | 700 SF         | 800 SF    |
| FICTION                | 5300 SF        | 3600 SF   |
| GENEALOGY              | 7300 SF        | 8200 SF   |
| HISPANIC COLLECTION    | 1300 SF        | 1500 SF   |
| MAKER SPACE            | 550 SF         | 3300 SF   |
| MEETING / EVENT SPACE  | 4900 SF        | 9300 SF   |
| NEW/POPULAR MATERIAL   | 2500 SF        | 1500 SF   |
| NON-FICTION            | 6300 SF        | 4700 SF   |
| PERIODICALS            | 1000 SF        | 1300 SF   |
| PRE-FUNCTION / EXHIBIT | 2700 SF        | 500 SF    |
| QUIET READING          | 700 SF         | 700 SF    |
| SEATING                | 1400 SF        | 1200 SF   |
| STAFF                  | 18900 SF       | 19000 SF  |
| TECHNOLOGY             | 1100 SF        | 2200 SF   |
| TEEN                   | 2300 SF        | 2900 SF   |
| THEATER                | 1700 SF        | 1700 SF   |
|                        |                |           |