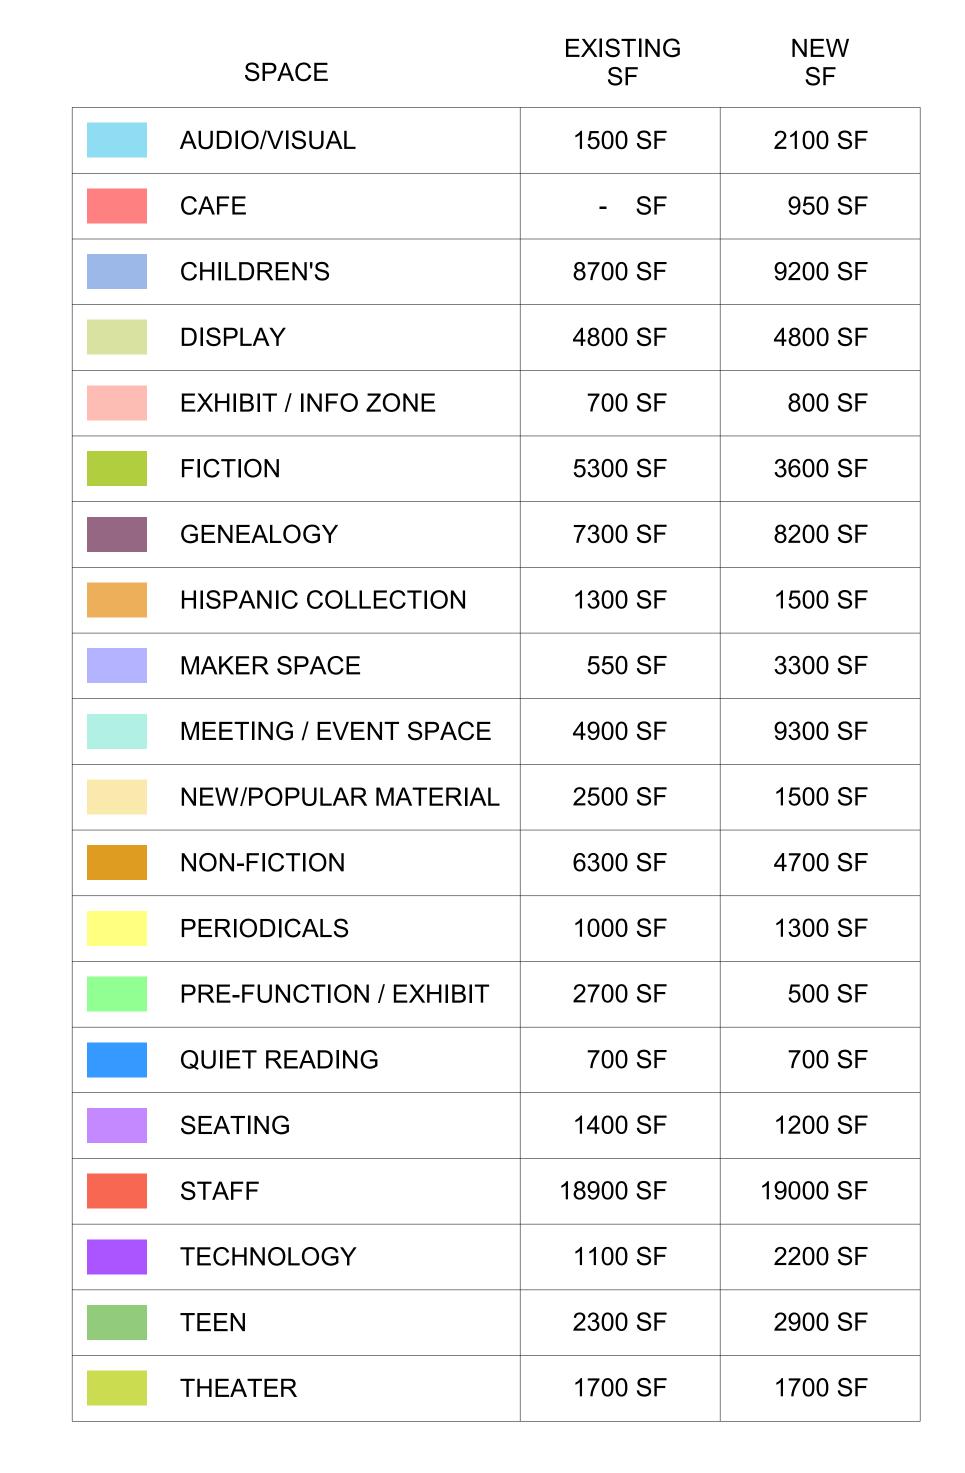

SITE PLAN

SCHEMATIC DESIGN SEPTEMBER 4, 2018

| PROJECT | PROJECT | DRAWN | CHECKED | No. | MNGR | BY | BY | 38011 | Approver | Designer | Checker

A-001

77.70.0

| SPACE                  | EXISTING<br>SF | NEW<br>SF |
|------------------------|----------------|-----------|
| AUDIO/VISUAL           | 1500 SF        | 2100 SF   |
| CAFE                   | - SF           | 950 SF    |
| CHILDREN'S             | 8700 SF        | 9200 SF   |
| DISPLAY                | 4800 SF        | 4800 SF   |
| EXHIBIT / INFO ZONE    | 700 SF         | 800 SF    |
| FICTION                | 5300 SF        | 3600 SF   |
| GENEALOGY              | 7300 SF        | 8200 SF   |
| HISPANIC COLLECTION    | 1300 SF        | 1500 SF   |
| MAKER SPACE            | 550 SF         | 3300 SF   |
| MEETING / EVENT SPACE  | 4900 SF        | 9300 SF   |
| NEW/POPULAR MATERIAL   | 2500 SF        | 1500 SF   |
| NON-FICTION            | 6300 SF        | 4700 SF   |
| PERIODICALS            | 1000 SF        | 1300 SF   |
| PRE-FUNCTION / EXHIBIT | 2700 SF        | 500 SF    |
| QUIET READING          | 700 SF         | 700 SF    |
| SEATING                | 1400 SF        | 1200 SF   |
| STAFF                  | 18900 SF       | 19000 SF  |
| TECHNOLOGY             | 1100 SF        | 2200 SF   |
| TEEN                   | 2300 SF        | 2900 SF   |
| THEATER                | 1700 SF        | 1700 SF   |
|                        |                |           |