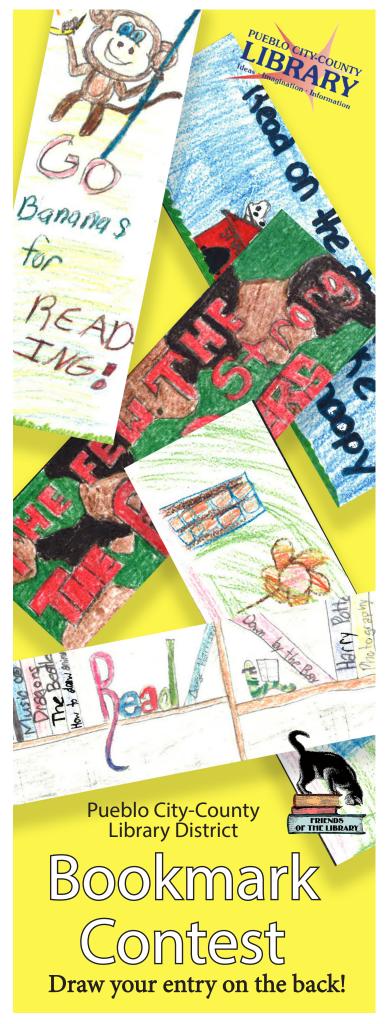

## Create a colorful bookmark on the theme of reading!

One winner will be selected from each of the following grades: kindergarten, first, second, third, fourth, fifth, sixth, seventh, eighth and high school.