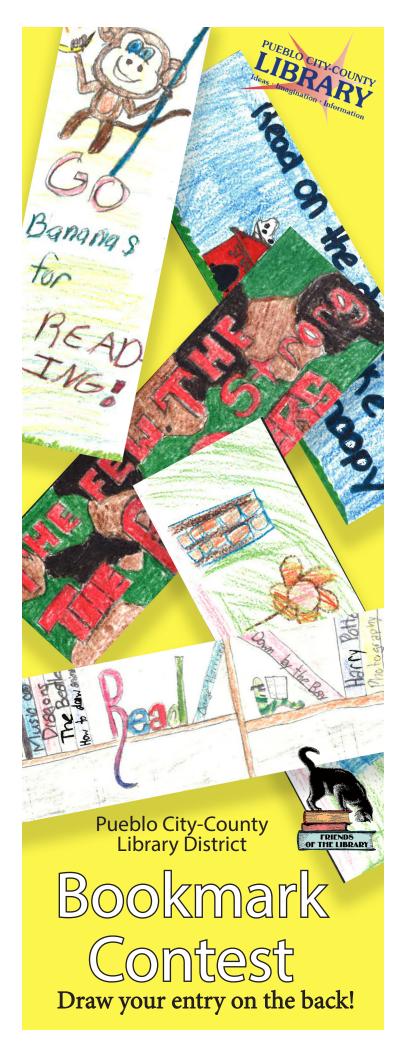

## Create a colorful bookmark on the theme of reading!

One winner will be selected from each of the following grades: kindergarten, first, second, third, fourth, fifth, sixth, seventh, eighth and high school.