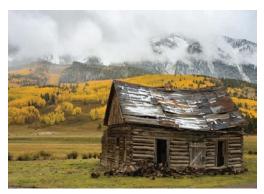

## SOUTHERN COLORADO PHOTOGRAPHY SOCIETY PHOTO SHOW

Entries will be accepted on Saturday, Jan. 27, 2018 from 10 a.m.-5 p.m. at Rawlings Library-4<sup>th</sup> floor. Public viewing will be January 31 through March 16.