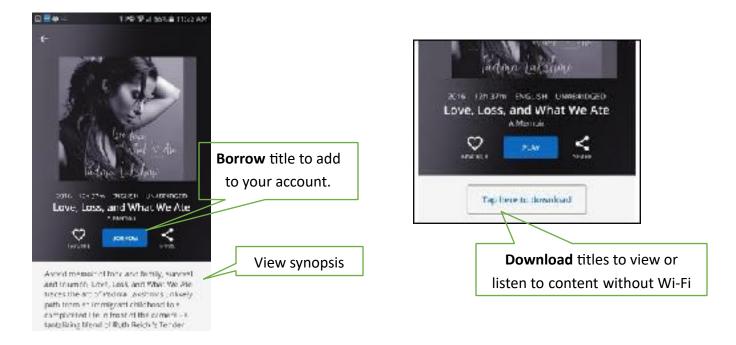

#### **Borrow Titles**

- PCCLD patrons can borrow 20 titles per calendar month.
- Titles cannot be renewed, but users can re-borrow an item. Note: this will count against borrowing limits.
- Items can sync between devices.
- Download a title from the app to view or listen to without Wi-Fi signal.
- Recommended to use Chrome or Safari Browser. Firefox requires Widevine plugin to view movies.
- No need to return titles. All titles are returned automatically at end of the checkout period.
- Hoopla movies can be viewed on your TV via Apple TV, Roku, or Chromecast.