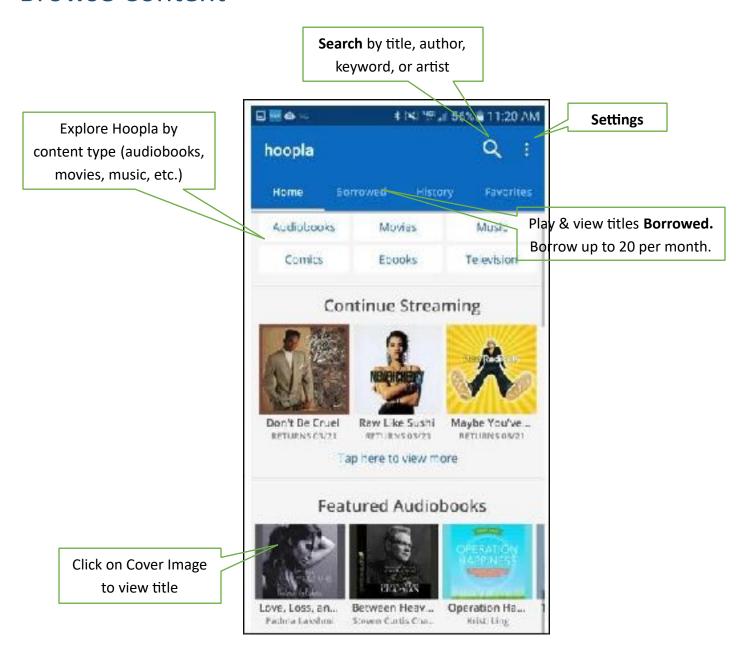

#### **Browse Content**

#### **Borrow Titles**

- PCCLD patrons can borrow 20 titles per calendar month.
- Titles cannot be renewed, but users can re-borrow an item. Note: this will count against borrowing limits.
- Items can sync between devices.
- Download a title from the app to view or listen to without Wi-Fi signal.
- Recommended to use Chrome or Safari Browser. Firefox requires Widevine plugin to view movies.
- No need to return titles. All titles are returned automatically at end of the checkout period.
- Hoopla movies can be viewed on your TV via Apple TV, Roku, or Chromecast.