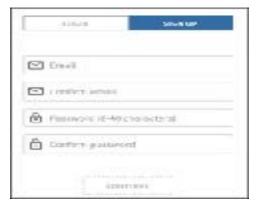

## Use Hoopla on Computer

Use the same Hoopla Account credentials to sign into apps installed on all devices.

**STEP 1**: Go to <u>www.hoopladigital.com</u> →

STEP 2: Complete account

**STEP 4**: Enter PCCLD Library Card