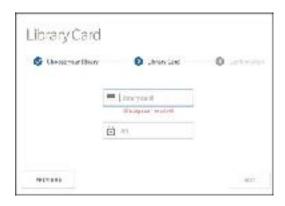

## Use Hoopla on Computer

Use the same Hoopla Account credentials to sign into apps installed on all devices.

**STEP 1**: Go to <u>www.hoopladigital.com</u> →

STEP 2: Complete account

**STEP 4**: Enter PCCLD Library Card

STEP 6: "DONE"

STEP 3: Choose Pueblo City-County

Library District →

**STEP 5**: Select Notifications you would like to receive →