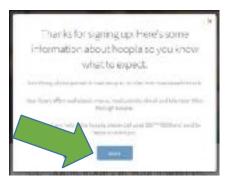

STEP 6: "DONE"

STEP 3: Choose Pueblo City-County

Library District →

**STEP 5**: Select Notifications you would like to receive →