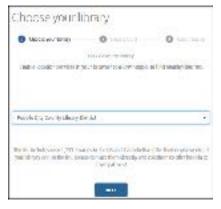

STEP 6: "DONE"

STEP 3: Choose Pueblo City-County

Library District →

**STEP 5**: Select Notifications you would like to receive →