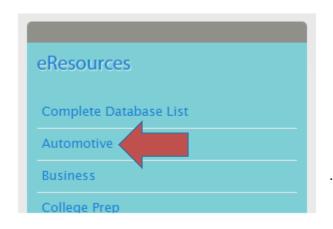

# Chilton's Automotive

*Chilton's Automotive* provides detailed information to tackle vehicle maintenance and repairs. Users can search for specific vehicle make and models to locate step-by-step service and repair procedures. The database provides diagrams, photographs, and illustrations for visual support which can be easily printed for convenience.

Go to <u>www.pueblolibrary.org</u> → Search → Databases

#### Select **Automotive** (left column) → **Chilton Library**





## **CHILTON**LIBRARY





The data available depends on the vehicle make and model. Chilton Library provides information on Repair, Maintenance, Labor Estimating, and Bulletins/Recalls.

## **CHILTON**LIBRARY



Select Vehicle

Repair

Maintenance

Labor Estimating

Bulletins/Recalls

Your Current Vehicle: 2005 Honda Civic

#### Data is available for the following:

- Repair
- Maintenance
- Labor Estimating
- Bulletins/Recalls

### Repair

Select the **Repair** option from your Vehicle Selection Results to navigate to the Repair manual of the specific vehicle you have selected.

### **Labor Estimating**

Select **Labor Estimating** option to search for a specific labor option or pick it from a tree of defined labor operations for your selected vehicle.

#### **Maintenance**

Select th