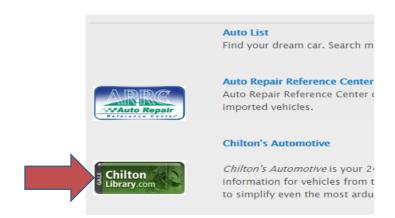

# Chilton's Automotive

*Chilton's Automotive* provides detailed information to tackle vehicle maintenance and repairs. Users can search for specific vehicle make and models to locate step-by-step service and repair procedures. The database provides diagrams, photographs, and illustrations for visual support which can be easily printed for convenience.

Go to <u>www.pueblolibrary.org</u> → Search → Databases

#### Select **Automotive** (left column) → **Chilton Library**





## **CHILTON**LIBRARY





The data available depends on the vehicle make and model. Chilton Library provides information on Repair, Maintenance, Labor Estimating, and Bulletins/Recalls.

## **CHILTON**LIBRARY



Select Vehicle

Repair

Maintenance

Labor Estimating

Bulletins/Recalls

Your Current Vehicle: 2005 Honda Civic

#### Data is available for the following:

- Repair
- Maintenance
- Labor Estimating
- Bulletins/Recalls

### Repair

Select the **Repair** option from your Vehicle Selection Results to navigate to the Repair manual of the specific vehicle you have selected.

### **Labor Estimating**

Select **Labor Estimating** option to search for a specific labor option or pick it from a tree of defined labor operations for your selected vehicle.

#### **Maintenance**

Select the