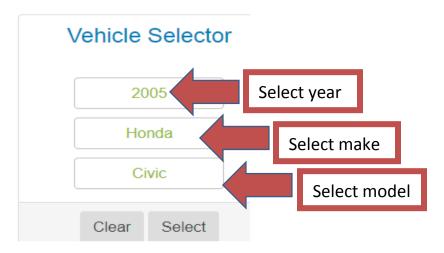

## **CHILTON**LIBRARY

Select Vehicle

Repair

Maintenance

Labor Estimating

Bulletins/Recalls

Your Current Vehicle: 2005 Honda Civic