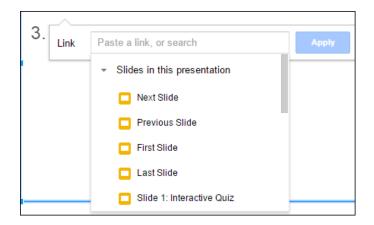

# How to add a hyperlink to your answers:

- Highlight text that will be linked
- Click "Insert"
- Click "Link"
- Click "Slides in this presentation"
- Select appropriate slide.