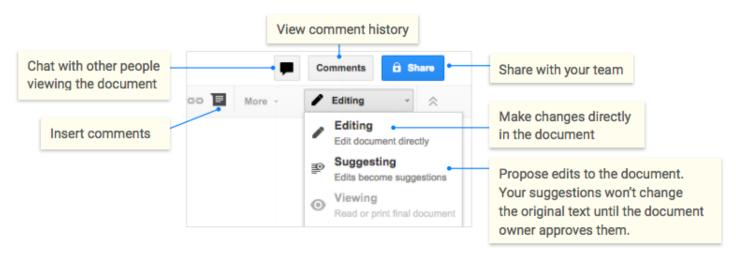

4 Click to Share your document, then choose what collaborators can do. They'll also receive an email notification.

|             | Share or unshare | Edit content directly | Suggest edits | Add comments |
|-------------|------------------|-----------------------|---------------|--------------|
| Can edit    | <b>✓</b>         | <b>✓</b>              | <b>✓</b>      | <b>~</b>     |
| Can comment | _                | _                     | <b>✓</b>      | <b>~</b>     |
| Can view    | _                | _                     | _             | _            |

## $5 \ \hbox{Collaborate with your team in real-time}.$