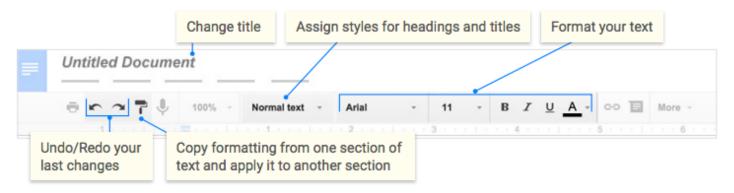

Create and simultaneously edit text documents with your team, right in your browser.

Write reports, create joint project proposals, keep track of meeting notes, and much more. All changes are saved automatically.

## 1 Edit and add styles to your text.



## 2 Work with different versions and copies of your document.

**Make a copy** Create a duplicate of your document. This is a great way to create templates!

**See revision history** See all the changes you and others have made to the document, or revert to earlier versions.

**Download as** Download your document in other formats such as Microsoft® Word® or PDF.

**Publish to web** Publish a copy of your document as a webpage, or embed your document in a website.







## 3 Enhance your document by adding features.

Image Insert an image from your computer, the web, or Google Drive.

**Link** Add a link to another page or to a header or bookmark in the same document.

**Drawing** Create pictures, flowcharts, diagrams, and more in your document.

**Table** Select the number of columns