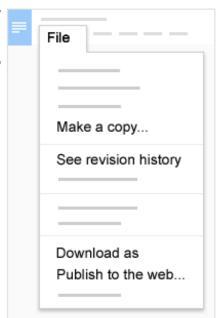

## 2 Work with different versions and copies of your document.

**Make a copy** Create a duplicate of your document. This is a great way to create templates!

**See revision history** See all the changes you and others have made to the document, or revert to earlier versions.

**Download as** Download your document in other formats such as Microsoft® Word® or PDF.

**Publish to web** Publish a copy of your document as a webpage, or embed your document in a website.