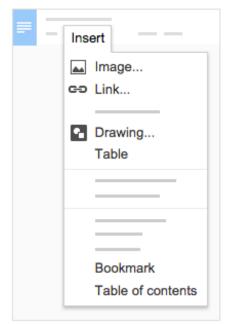

## 3 Enhance your document by adding features.

Image Insert an image from your computer, the web, or Google Drive.

**Link** Add a link to another page or to a header or bookmark in the same document.

**Drawing** Create pictures, flowcharts, diagrams, and more in your document.

**Table** Select the number of columns and rows to create a table.

**Bookmark** Add shortcuts to specific places within your document.

**Table of contents** Create an autogenerated table of contents that links to each heading (where you've applied heading styles).